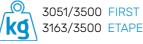

### FIRST LINE \*\*\*

- White
- Automatic cab air conditioning
- Driver and passenger airbag
- Electric handbrake
- Fix and go
- Swivel seats in the cab, with double armrests and adjustable height
- Cab seat covers with matching cushions
- Electric de-icing rearview mirrors
- Cruise control and speed limiter
- **ESP**
- START & STOP
- Unit step insulation
- Cell door with window
- Cab panoramic skylight
- Panoramic skylight (or two skylights)
- Separation curtain cab/cell
- Double-locking windows with combined blinds/screens
- Curtains
- Damped cupboard hinges