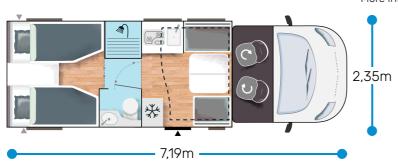

More info about this vehicle













Strong points

# TWIN BEDS 90 CM + KING-SIZE EXTENSION **DOUBLE DOOR BATHROOM MAXI GARAGE**



### FIRST LINE \*\*\*





- White
- Automatic cab air conditioning
- Driver and passenger airbag
- Electric handbrake
- Fix and go
- Swivel seats in the cab, with double armrests and adjustable height
- Cab seat covers with matching cushions
- Electric de-icing rearview mirrors
- Cruise control and speed limiter
- **ESP**
- START & STOP
- Unit step insulation
- Cell door with window
- Cab panoramic skylight
- Panoramic skylight (or two skylights)
- Separation curtain cab/cell
- Double-locking windows with combined blinds/screens
- Curtains
- Damped cupboard hinges

## **PACKS**

Pack Connect: Bluetooth radio DAB with touchscreen and steering wheel controls and reversing camera

- USB