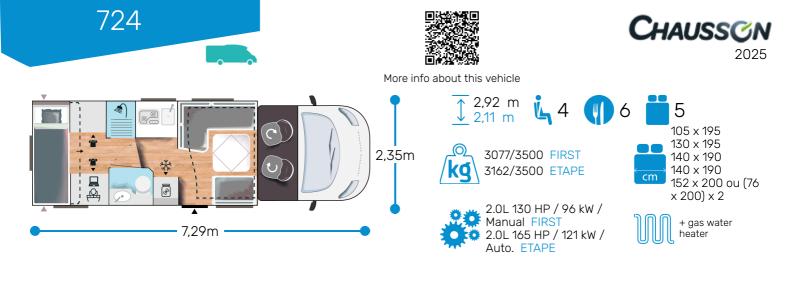

## FIRST LINE \*\*\* Hored.

- White
- Automatic cab air conditioning
- Driver and passenger airbag
- Electric handbrake
- Fix and go
- Swivel seats in the cab, with double armrests and adjustable height
- Cab seat covers with matching cushions
- Electric de-icing rearview mirrors
- Cruise control and speed limiter
- ESP
- START & STOP
- Unit step insulation
- Cell door with window
- Cab panoramic skylight
- Panoramic skylight (or two skylights)
- Separation curtain cab/cell
- Double-locking windows with combined blinds/screens
- Curtains
- Damped cupboard hinges

## PACKS

Pack Connect : Bluetooth radio DAB with touchscreen and steering . wheel controls and reversing camera

## ETAPE LINE ++++

- External water intake
- 8-speed automatic gearbox
- 16" alloy wheels black
- Backlit entran