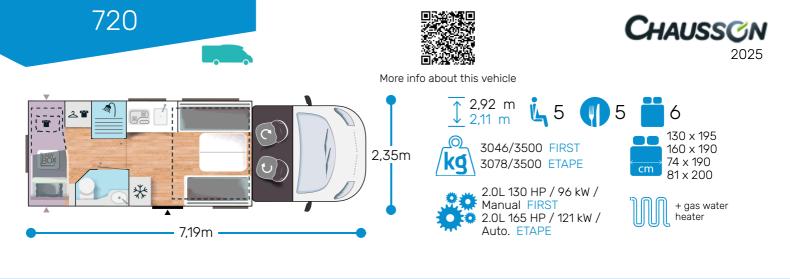

# – FIRST LINE 🛧★★ *Cord*

## · ETAPE LINE ★★★★ 🖅 🖅

- External water intake
- 8-speed automatic gearbox
- 16" alloy wheels black
- Backlit entrance mirror
- Wardrobe with drawers