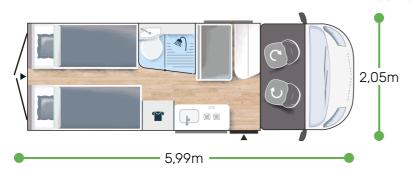

More info about this vehicle









95/50 x 146



## SPORT LINE \*\*\*





- Campovolo grey
- Manual cab air conditioning
- Driver and passenger airbag
- Fix and go
- Swivel seats in the cab, with double armrests and adjustable height
- Cab seat covers with matching cushions
- Electric de-icing rearview mirrors
- Cruise control and speed limiter
- **ESP**
- Traction +
- Hill Descent control
- Eco pack: Stop&Start, smart alternator, electronically-controlled fuel pump
- Panoramic skylight (or two skylights)
- Double-locking windows with combined blinds/screens
- USB ports/USB-C
- Coded front bumper

Pack Van accessories: Exterior awning, solar panel, entrance door exterior lighting, door mosquito net, cab blind, dining nook extra bed

- 16" alloy wheels black
- Fog lamps
- TV-ready
- Heating using vehicle fuel used