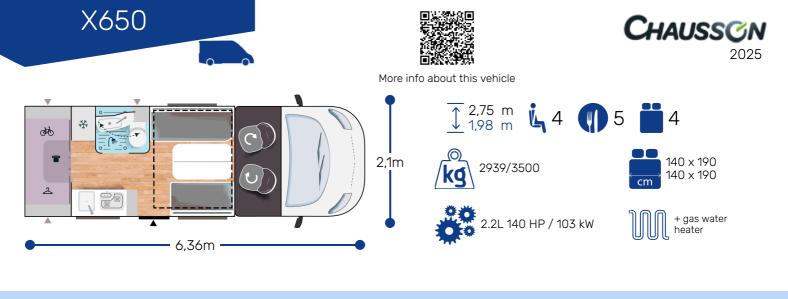

## Strong points

## UNIQUE ON THE MARKET COMPACTNESS OF A VAN LARGE BATHROOM

## EXCLUSIVE LINE +++ FIAT

- Manual cab air conditioning
- Driver and passenger airbag
- Fix and go
- Swivel seats in the cab, with double armrests and adjustable height
- Cab seat covers with matching cushions
- Electric de-icing rearview mirrors
- Cruise control and speed limiter
- ESP
- Traction +
- Hill Descent control
- Eco pack: Stop&Start, smart alternator, electronically-controlled fuel pump
- Unit step insulation
- Unit step lighting
- Cell door with window
- Cab panoramic skylight
- Panoramic skylight (or two skylights)
- Double-locking windows with combined blinds/screens
- Atmosphere LED lighting on floor
- Damped cupboard hinges
- USB ports
- External water intake

## PACKS

Pack Look : Leather s