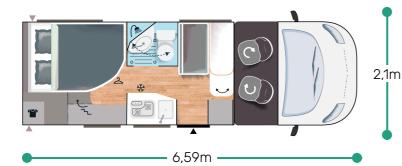

More info about this vehicle

4 4 4

- Automatic cab air conditioning
- Driver and passenger airbag
- Electric handbrake
- Fix and go
- Swivel seats in the cab, with double armrests and adjustable height
- Cab seat covers with matching cushions
- Electric de-icing rearview mirrors
- Cruise control and speed limiter
- ESP
- START & STOP
- Unit step insulation
- Panoramic skylight (or two skylights)
- Separation curtain cab/cell
- Double-locking windows with combined blinds/screens
- Dining nook curtains
- Interior cab isothermal shutters
- Damped cupboard hinges

## **PACKS**

Pack Connect: Bluetooth radio DAB with touchscreen and steering wheel controls and reversing camera

- USB ports
- IRP structure: GRP on roof/floor/sides, floor 64 mm thick
- Technibox
- 16" steel rims with grey trims
- FORD pass
- Automatically lighted headlights and windshield wipers
- Fog lamps
- TV-ready
- Heating using vehicle fuel used while on the road Entrance door exterior lighting
- Wardrobe
- Solar panel ready (MPPT ready)
- Rear camera pre-wiring
- Smoke detectors
- Cabin carpet
- Carpet
- Mini-Grill

Pack Safety FORD: Collision warning, lane-crossing monitoring, rain and brightness detector, Tyre pressure sensors, Speed sign recognition

- Matter grey
- Trail Grille
- Cab panoramic skylight
- External water intake
- 8-speed automatic gearbox
- **PACKS**
- Pack S accessories: Exterior awning, solar panel, door mosquito net, cab blinds, dining nook extra bed, extra beds twin beds, 2nd battery installation kit
- 16" alloy wheels black
- Gas external socket
- Premium mattress main berth
- Shoe rack