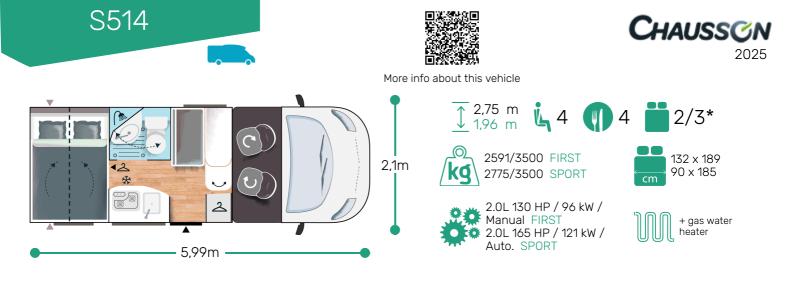

## Strong points COMPACTNESS OF A VAN NEW BATHROOM WITH SWIVEL PARTITION GARAGE (ELECTRICITY + HEATING)

# - FIRST LINE 🛧 🛧 🌆

- White
- Automatic cab air conditioning
- Driver and passenger airbag
- Electric handbrake
- Fix and go
- · Swivel seats in the cab, with double armrests and adjustable height
- Cab seat covers with matching cushions
- Electric de-icing rearview mirrors
- Cruise control and speed limiter
- ESP
- START & STOP
- Unit step insulation
- Panoramic skylight (or two skylights)
- Separation curtain cab/cell
- Double-locking windows with combined blinds/screens
- Dining nook curtains
- Interior cab isothermal shutters
- Damped cupboard hinges

#### PACKS

 Pack Connect : Bluetooth radio DAB with touchscreen and steering wheel controls and reversing camera

## SPORT LINE