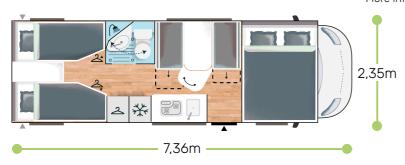

More info about this vehicle







- White
- Manual cab air conditioning
- Driver and passenger airbag
- Fix and go
- Swivel seats in the cab, with double armrests and adjustable height
- Cab seat covers with matching cushions
- Electric de-icing rearview mirrors
- Cruise control and speed limiter
- ESP

**PACKS** 

- Traction +
- Hill Descent control
- Eco pack: Stop&Start, smart alternator, electronically-controlled fuel pump
- Unit step insulation
- Panoramic skylight (or two skylights)
- Separation curtain cab/cell

- Double-locking windows with combined blinds/screens
- Interior cab isothermal shutters
- Damped cupboard hinges
- USB ports/USB-C
- IRP structure: GRP on roof/floor/sides, floor 64 mm thick
- Technibox
- 15" steel rims with grey trims
- TV-ready
- Heating using vehicle fuel used while on the road
- E