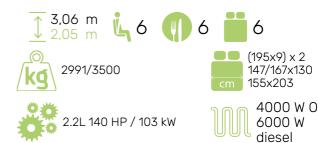

More info about this vehicle







- White
- Manual cab air conditioning
- Driver and passenger airbag
- Fix and go
- Swivel seats in the cab, with double armrests and adjustable height
- Cab seat covers with matching cushions
- Electric de-icing rearview mirrors
- Cruise control and speed limiter
- ESP

**PACKS** 

- Traction +
- Hill Descent control
- Eco pack: Stop&Start, smart alternator, electronically-controlled fuel pump
- Unit step insulation
- Panoramic skylight (or two skylights)
- Separation curtain cab/cell

- Double-locking windows with combined blinds/screens
- Interior cab isothermal shutters
- Damped cupboard hinges
- USB ports/USB-C
- IRP structure: GRP on roof/floor/sides, floor 64 mm thick
- Technibox
- 15" steel rims with grey trims
- TV-ready
- Heating using vehicle fuel used while on the road
- Ent