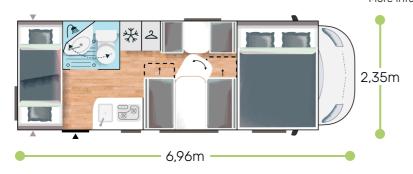

More info about this vehicle





2.2L 140 HP / 103 kW



Strong points

## OVERCAB 7 SEATS LOW REAR FOLD-DOWN BUNK BED TO ENLARGE GARAGE PULL-DOWN OVERCAB BED BASE



- White
- · Manual cab air conditioning
- · Driver and passenger airbag
- Fix and go
- Swivel seats in the cab, with double armrests and adjustable height
- Cab seat covers with matching cushions
- · Electric de-icing rearview mirrors
- Cruise control and speed limiter
- ESP
- Traction +
- Hill Descent control
- Eco pack: Stop&Start, smart alternator, electronically-controlled fuel pump
- Unit step insulation
- Panoramic skylight (or two skylights)
- Separation curtain cab/cell

- Double-locking windows with combined blinds/screens
- · Interior cab isothermal shutters
- Damped cupboard hinges
- USB ports/USB-C
- IRP structure: GRP on roof/floor/sides, fl