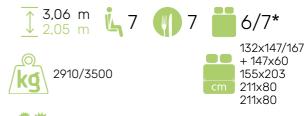

More info about this vehicle





2.2L 140 HP / 103 kW



Strong points

## OVERCAB 7 SEATS LOW REAR FOLD-DOWN BUNK BED TO ENLARGE GARAGE PULL-DOWN OVERCAB BED BASE



- White
- · Manual cab air conditioning
- · Driver and passenger airbag
- Fix and go
- Swivel seats in the cab, with double armrests and adjustable height
- Cab seat covers with matching cushions
- · Electric de-icing rearview mirrors
- Cruise control and speed limiter
- ESP
- Traction +
- Hill Descent control
- Eco pack: Stop&Start, smart alternator, electronically-controlled fuel pump
- Unit step insulation
- Panoramic skylight (or two skylights)
- Separation curtain cab/cell

- Double-locking windows with combined blinds/screens
- · Interior cab isothermal shutters
- Damped cupboard hinges
- USB ports/USB-C
- IRP structure: GRP on roof/floor/sides, floo