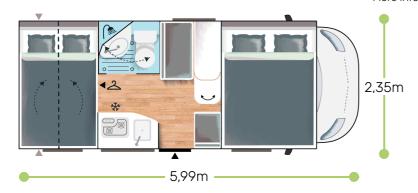

## **COMPACT VEHICLE NEW BATHROOM WITH SWIVEL PARTITION** GARAGE (ELECTRICITY + HEATING)

- White
- Manual cab air conditioning
- Driver and passenger airbag
- Swivel seats in the cab, with double armrests and adjustable height
- Cab seat covers with matching cushions
- Electric de-icing rearview mirrors
- Cruise control and speed limiter
- **ESP**
- Traction +
- Hill Descent control
- Eco pack: Stop&Start, smart alternator, electronically-controlled fuel pump
- Unit step insulation
- Panoramic skylight (or two skylights)
- Separation curtain cab/cell