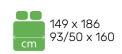

More info about this vehicle













Strong points

## BATHROOM WITH WINDOW **REAR REMOVABLE BED CLEVER STORAGE**



## SPORT LINE \*\* FIAT





- Campovolo grey
- Manual cab air conditioning
- Driver and passenger airbag
- Fix and go
- Swivel seats in the cab, with double armrests and adjustable height
- Cab seat covers with matching cushions
- Electric de-icing rearview mirrors
- Cruise control and speed limiter
- **ESP**
- Traction +
- Hill Descent control
- Eco pack: Stop&Start, smart alternator, electronically-controlled
- Panoramic skylight (or two skylights)
- Double-locking windows with combined blinds/screens
- USB ports/USB-C
- Coded front bumper

- 16" alloy wheels black
- Fog lamps
- TV-ready
- Heating using vehicle fuel used while on the road
- Bathroom with window
- Rear opening windows
- Dining area tabl