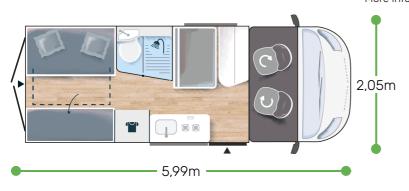

More info about this vehicle













Strong points

## BATHROOM WITH WINDOW **REAR REMOVABLE BED CLEVER STORAGE**



## SPORT LINE \*\* FIAT





- Campovolo grey
- Manual cab air conditioning
- Driver and passenger airbag
- Fix and go
- Swivel seats in the cab, with double armrests and adjustable height
- Cab seat covers with matching cushions
- Electric de-icing rearview mirrors
- Cruise control and speed limiter
- **ESP**
- Traction +
- Hill Descent control
- Eco pack: Stop&Start, smart alternator, electronically-controlled
- Panoramic skylight (or two skylights)
- Double-locking windows with combined blinds/screens
- USB ports/USB-C
- Coded front bumper

- 16" alloy wheels black
- Fog lamps
- TV-ready
- Heating using vehicle fuel used while on the road
- Bathroom with window
- Rear opening windows
- Dining are