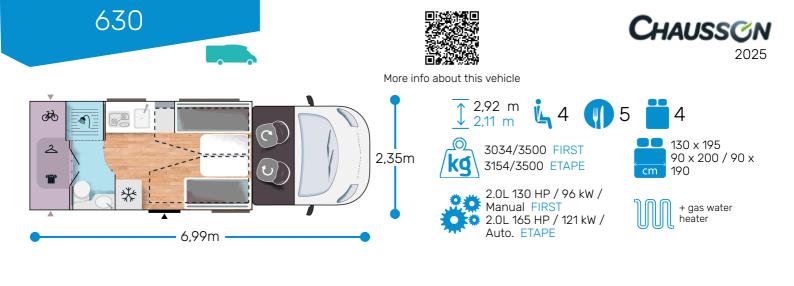

## — FIRST LINE ★★★ 🖅

- White
- · Automatic cab air conditioning
- Driver and passenger airbag
- Electric handbrake
- Fix and go
- Swivel seats in the cab, with double armrests and adjustable height
- Cab seat covers with matching cushions
- Electric de-icing rearview mirrors
- Cruise control and speed limiter
- ESP
- START & STOP
- Unit step insulation
- XL cell door (60 cm) with window
- Cab panoramic skylight
- Panoramic skylight (or two skylights)
- Separation curtain cab/cell
- Double-locking windows with combined blinds/screens
- Curtains
- Damped cupboard hinges

## ETAPE LINE +++ Sord

- External water intake
- 8-speed automatic gearbox
- 16" alloy wheels black
- Backlit entrance mirror
- Wardrobe with drawers
- PACKS
- Pack Low profile accessories: Exterior awning, solar panel, door mosquito net, cab blinds, extra beds twin beds, 2nd battery installation kit (can lead to loss of place for road use)

- USB ports/USB-C
- IRP structure: GRP on roof/floor/sides, floor 64 mm thick
- Technibox
- Coded front bumper
- 16" steel rims with grey trims
- FORD pass
- Fog lamps
- TV-ready
- Heating using vehicle fuel used while on the road
- Entrance door exterior lighting
- Wardrobe
- Solar panel ready (MPPT ready)
- Rear camera pre-wiring
- Isofix anchorage
- Smoke detectors
- Cabin carpet
- Carpet
- Gas cooker
- Pack Safety FORD : Collision warning, lane-crossing monitoring, rain and brightness detector, Tyre pressure sensors, Speed sign recognition
- Gas external socket
- Luxury entrance door with window and central locking cab/cell
- Premium mattress main berth
- Shoe rack